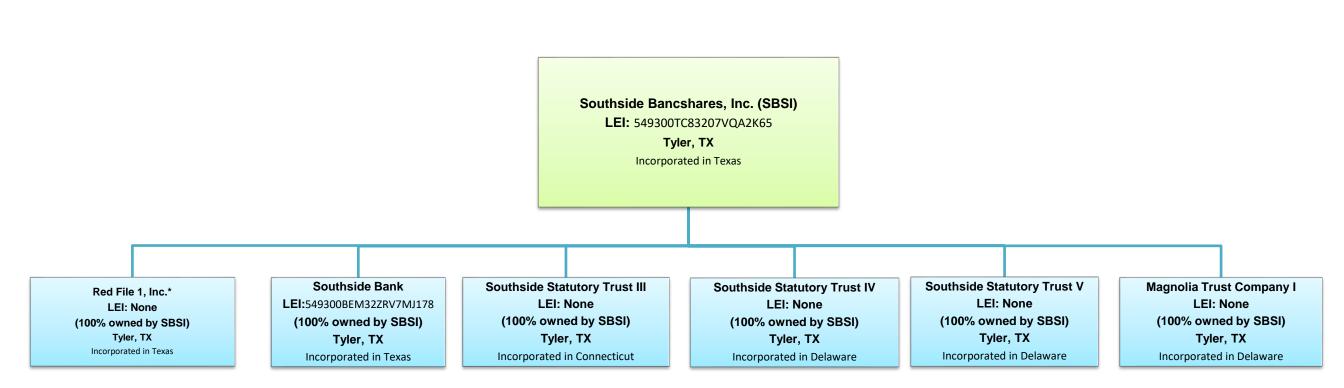

Southside Bancshares, Inc. Organizational Chart

\*RedFile 1, Inc. is excluded from FRY-6 reporting